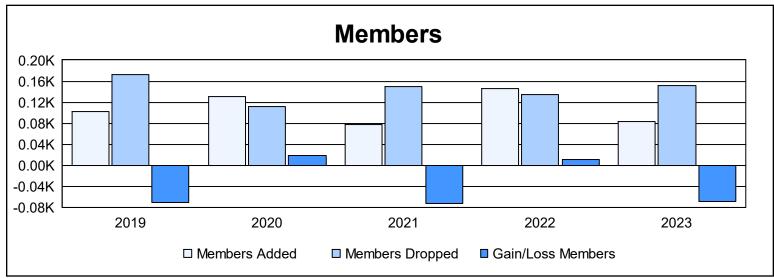

District 14 D

As of June 2023 Cumulative

| Year      | New<br>Clubs | Dropped<br>Clubs | Gain/<br>Loss<br>Clubs | New<br>Members | Charter<br>Members | Reinstate<br>Members | Transfer<br>Members | Total<br>Member<br>Added | Total<br>Members<br>Dropped | Gain/<br>Loss<br>Members |
|-----------|--------------|------------------|------------------------|----------------|--------------------|----------------------|---------------------|--------------------------|-----------------------------|--------------------------|
| 2018-2019 | 0            | 4                | -4                     | 80             | 11                 | 4                    | 7                   | 102                      | 173                         | -71                      |
| 2019-2020 | 2            | 0                | 2                      | 63             | 56                 | 4                    | 8                   | 131                      | 112                         | 19                       |
| 2020-2021 | 0            | 4                | -4                     | 64             | 6                  | 1                    | 6                   | 77                       | 150                         | -73                      |
| 2021-2022 | 1            | 0                | 1                      | 101            | 33                 | 3                    | 8                   | 145                      | 134                         | 11                       |
| 2022-2023 | 0            | 2                | -2                     | 65             | 2                  | 4                    | 12                  | 83                       | 152                         | -69                      |
| Average   | 1            | 2                | -1                     | 75             | 22                 | 3                    | 8                   | 108                      | 144                         | -37                      |