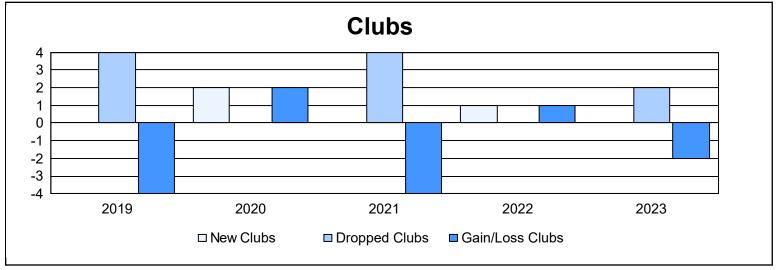

District 14 D

As of June 2023 Cumulative

| Year      | New<br>Clubs | Dropped<br>Clubs | Gain/<br>Loss<br>Clubs | New<br>Members | Charter<br>Members | Reinstate<br>Members | Transfer<br>Members | Total<br>Member<br>Added | Total<br>Members<br>Dropped | Gain/<br>Loss<br>Members |
|-----------|--------------|------------------|------------------------|----------------|--------------------|----------------------|---------------------|--------------------------|-----------------------------|--------------------------|
| 2018-2019 | 0            | 4                | -4                     | 80             | 11                 | 4                    | 7                   | 102                      | 173                         | -71                      |
| 2019-2020 | 2            | 0                | 2                      | 63             | 56                 | 4                    | 8                   | 131                      | 112                         | 19                       |
| 2020-2021 | 0            | 4                | -4                     | 64             | 6                  | 1                    | 6                   | 77                       | 150                         | -73                      |
| 2021-2022 | 1            | 0                | 1                      | 101            | 33                 | 3                    | 8                   | 145                      | 134                         | 11                       |
| 2022-2023 | 0            | 2                | -2                     | 65             | 2                  | 4                    | 12                  | 83                       | 152                         | -69                      |
| Average   | 1            | 2                | -1                     | 75             | 22                 | 3                    | 8                   | 108                      | 144                         | -37                      |